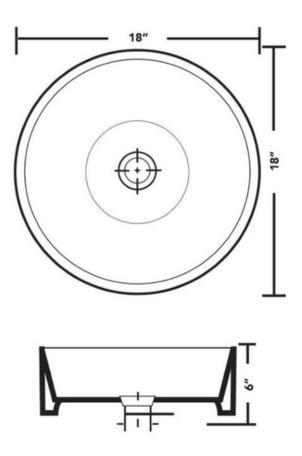

### **Technical Information**

All product dimensions are nominal

Exterior Measurements: 18" x 18" x 6"

Bowl Configuration: Single

Finish: Vitreous China